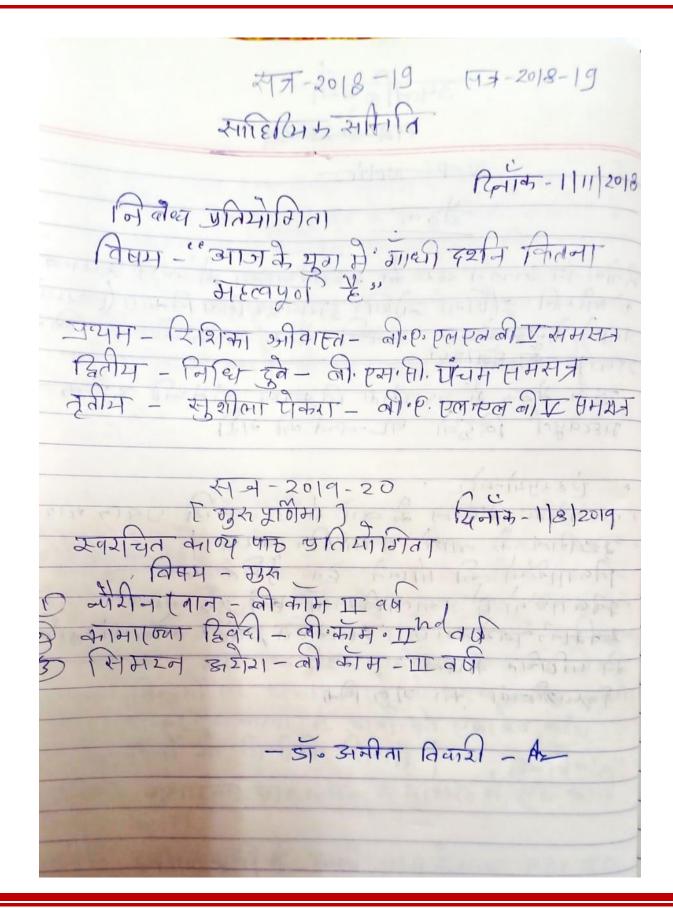

me autio                                       | , BSC 11 | 1         |  |  |  |
|                        |                                                           | - 184    | o Figure  |  |  |  |
|                        |                                                           |          |           |  |  |  |
|                        |                                                           |          |           |  |  |  |
|                        |                                                           |          |           |  |  |  |
|                        |                                                           |          |           |  |  |  |
|                        |                                                           |          |           |  |  |  |