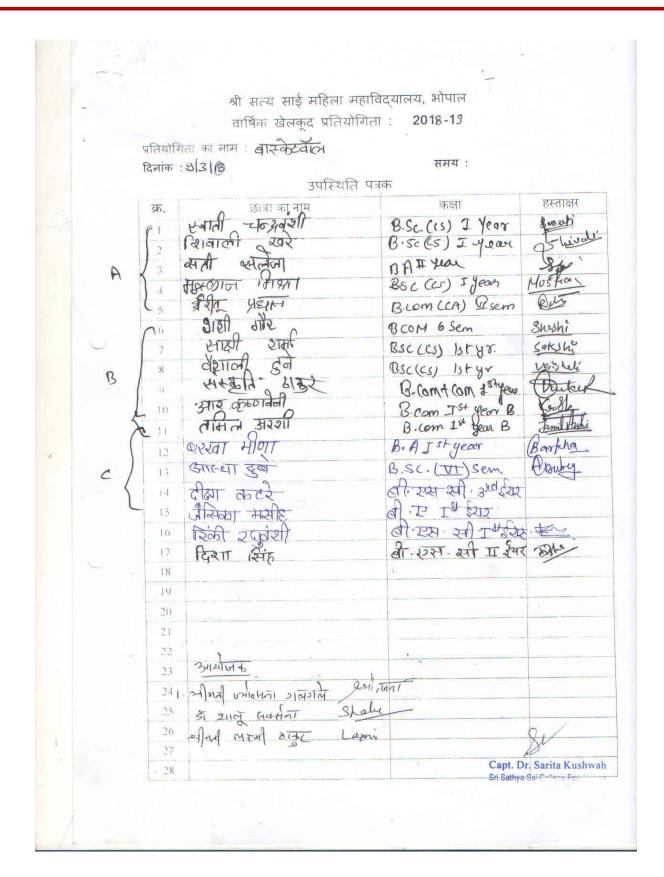

| 29 Regist Rectant 30 27 (CS) 31 20 (CS) 31 20 (CS) 32 33 34 34 35 36 37 38 39 40 41 42 43 44 45 46 47 48 49 50 |   | क्र.   | ,छात्रा का नाम       | कक्षा          | हस्ताक्षर    |
|----------------------------------------------------------------------------------------------------------------|---|--------|----------------------|----------------|--------------|
| 32<br>33<br>34<br>35<br>36<br>37<br>38<br>39<br>40<br>41<br>42<br>43<br>44<br>45<br>46<br>47<br>48<br>49<br>50 |   |        |                      | Be Trates7     | Kus          |
| 32<br>33<br>34<br>35<br>36<br>37<br>38<br>39<br>40<br>41<br>42<br>43<br>44<br>45<br>46<br>47<br>48<br>49<br>50 |   |        | वर्ष वर्ष            | RSC I 48 (CS)  | 84           |
| 32<br>33<br>34<br>35<br>36<br>37<br>38<br>39<br>40<br>41<br>42<br>43<br>44<br>45<br>46<br>47<br>48<br>49<br>50 |   |        | 25,000               | RSC TI YD ((S) | Shaly        |
| 33<br>34<br>35<br>36<br>37<br>38<br>39<br>40<br>41<br>42<br>43<br>44<br>45<br>46<br>47<br>48<br>49             |   |        | ally 90 m            | 05-            |              |
| 34<br>35<br>36<br>37<br>38<br>39<br>40<br>41<br>42<br>43<br>44<br>45<br>46<br>47<br>48<br>49<br>50             |   |        |                      |                |              |
| 36<br>37<br>38<br>39<br>40<br>41<br>42<br>43<br>44<br>45<br>46<br>47<br>48<br>49<br>50                         |   |        |                      | *              |              |
| 37 38 39 40 41 42 43 44 45 46 47 48 49 50                                                                      |   | 35     |                      |                |              |
| 38<br>39<br>40<br>41<br>42<br>43<br>44<br>45<br>46<br>47<br>48<br>49<br>50                                     |   | 36     |                      | ×              |              |
| 39<br>40<br>41<br>42<br>43<br>44<br>45<br>46<br>47<br>48<br>49<br>50                                           |   | 37     |                      |                |              |
| 40<br>41<br>42<br>43<br>44<br>45<br>46<br>47<br>48<br>49<br>50                                                 |   | 38     | 0                    |                |              |
| 41<br>42<br>43<br>44<br>45<br>46<br>47<br>48<br>49<br>50                                                       |   | 39     |                      |                |              |
| 42<br>43<br>44<br>45<br>46<br>47<br>48<br>49<br>50                                                             |   | 40     |                      |                |              |
| 43<br>44<br>45<br>46<br>47<br>48<br>49<br>50                                                                   |   | 41     | W.                   |                |              |
| 44<br>45<br>46<br>47<br>48<br>49<br>50                                                                         |   | 42     |                      |                |              |
| 45<br>46<br>47<br>48<br>49<br>50                                                                               |   | 43     |                      |                |              |
| 46<br>47<br>48<br>49<br>50                                                                                     |   | 44     |                      |                |              |
| 47<br>48<br>49<br>50                                                                                           |   | 45     |                      |                |              |
| 48<br>49<br>50                                                                                                 |   | 46     |                      |                |              |
| 49<br>50                                                                                                       |   | 47     |                      |                |              |
| 50                                                                                                             |   | 48     |                      |                |              |
|                                                                                                                |   | 49     | 2                    |                |              |
|                                                                                                                |   | 50     |                      |                |              |
|                                                                                                                |   |        | 1.7                  |                |              |
|                                                                                                                |   | 1. 2.  | यारता दुशावाष्ट्र हि | a a            |              |
| 1 d. 4/201 321918 BU                                                                                           |   | 2. 51. | 201 Walte Ros        |                |              |
| 1. A. 41271 321918 St                                                                                          |   |        | 3 7/41(3             |                |              |
| 2. SI. 29 salarta Non                                                                                          | 2 | 5, 3/1 | my wint order Lann   | m              |              |
| 2. SI. 29 salarta Non                                                                                          |   | ı,     |                      |                | 01/          |
| 2. 51. 29 starta Ran<br>3. start organization Range                                                            |   |        |                      |                | S            |
| 2. SI. 29 salarta Non                                                                                          |   |        |                      |                |              |
| 2. SI. 29 salarta Non                                                                                          |   |        |                      | Service Dec    | Sarita Kushv |