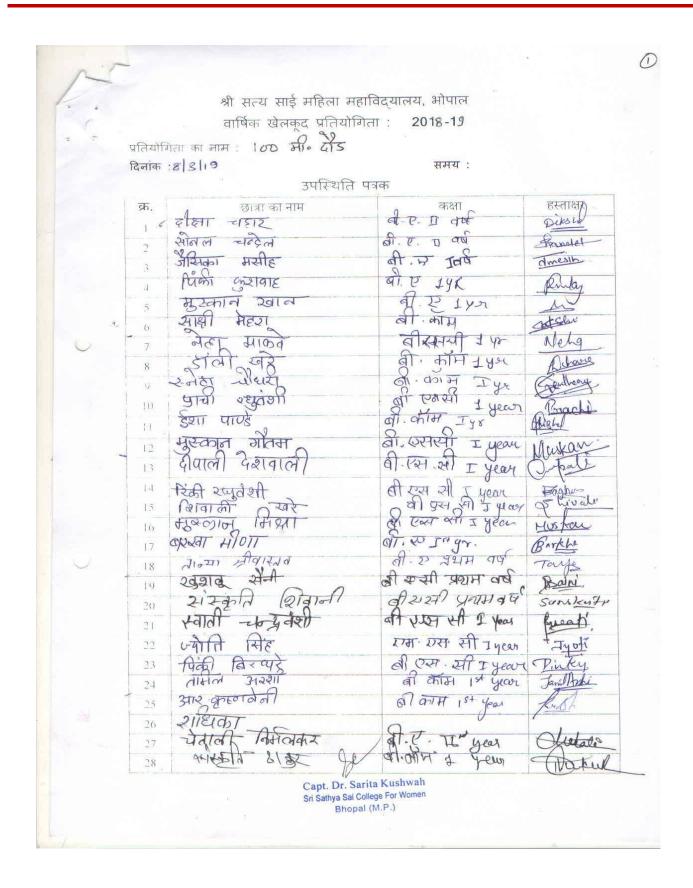

| *              | श्री सत्य साई महिला महा                                | विद्यालय, भोपाल                            |           |
|----------------|--------------------------------------------------------|--------------------------------------------|-----------|
|                | वार्षिक खेलकूद प्रतियोगि                               | ता : <b>2018-1</b> 9                       |           |
| प्रतियोर्ग     | गता का नाम : 4 × 100 रिले दे                           |                                            |           |
| दिनांक         | : 8 3 19 Semi-F                                        |                                            |           |
|                | उपस्थिति प                                             |                                            |           |
| 勇.             | छ।त्रा का नाम                                          | कक्षा                                      | हस्ताक्षर |
|                | मुख्यान मिल्रा                                         | वी ए मा " पर<br>वी - एटावी म भुर           | hayalal   |
| 2              | भूज्यान भित्रा                                         | वी-एम्ब्री 1 49                            | Musican   |
| T 7 3          | शिवाली खरे                                             | था- ठससी म निक                             | 25 hivali |
|                | रवाती यान्युवंशी                                       | वी-शमसी I Year                             | Quati.    |
| <u>~</u> 5     | रिंकी रपुर्वेशी                                        | वीएभा भी प्रथम                             | Forgh.    |
| ()             |                                                        | of RTYx                                    | durasih.  |
| 197            | वर्यम मीना                                             | of w 15+ 48.                               | Borkha    |
| L <sub>8</sub> | वर्गम मिला                                             | क्रिक 15+ 48.<br>जा.ए 14 48<br>बी ध्यायी ] | Dirky -   |
| <b>C</b> ()    | मना रधुवंशा                                            | बी रुख यी ा                                | Diely     |
| 10             | प्राची रधुवर्शी                                        | की एम भी उ                                 | Brochi.   |
| 211            | डीली खरे                                               | बी कॉम 1 पुत्र                             | Dehove    |
| <u></u>        | आदी मेह्य                                              | al and you                                 | aggin     |
|                | तामिल अवस्त्री                                         | बी कॉर्भ                                   |           |
| A 14           | मुस्कान गाँतम                                          | वा रुसमी मुख<br>वा रुसमी मुख               | Rhuskas   |
| 15             | ्पा । स्य राम योधाता                                   | वा स्थरी मुध                               | Livina    |
| 10             | मुस्कान गीतम<br>पि. राम रान याद्यका<br>दिपाली देखावाली | di. WHETI Zya                              | Other     |
| A17            | ज्योति सिंह                                            | राम राम सी 1 पुरका                         | Tyok      |
| 18             | Asn sittl                                              | AT ONLY G Sein                             | 1116-     |
| 19             | विकी विख्यार                                           | 29 521 279 I ya                            | P         |
| 20             | नेताली क्रिसलकर                                        | of ord of I you of old of ord or sen       | -00       |
| C21            | 51511 4115                                             | of other 5th Sen                           | shash     |
| 22             | वेशाजी दुवे I                                          | वी एखा सी 134 प्रा.                        | vaishali  |
| 23             | रनस्कात ठाकुर                                          | वी कीम । १६ प्रा.                          | Sanskirti |
| <b>L</b> 24    | उनायुषी चारसिया                                        | की परन सी 15 पूर.                          | Mary h,   |
| C 25           | दीहार चड़ार                                            | 91-0 II y                                  | Des W     |
| 26             | इविश्व कर्नुना                                         | भी क्यों में तेत                           | Rain.     |
| 27             | प्रजा पाउँ।                                            | ली रासी र प्रक                             | poorg     |
| 28             | 3Tip. grandar                                          | Of the I yen                               | Kish      |